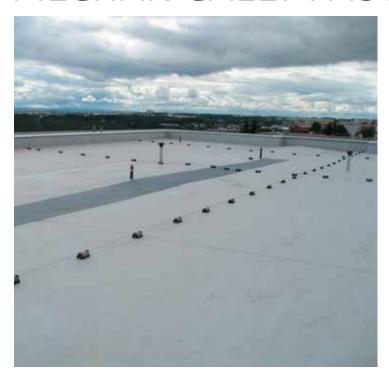

# SIKA SOLUTION

Sika supplied mechanical fastened roofing system to this building. The logo was made with red Sarnafil® membrane.

### **SIKA PRODUCTS**

Products in the roofing systems:

- Sikaplan® 15G,
- Sikaplan® walkway,
- Sarnafil® S327-12EL red

The main roof buildup:

- Trapezoidal metal sheet
- TI Mineral wool
- Sikaplan® 15 G