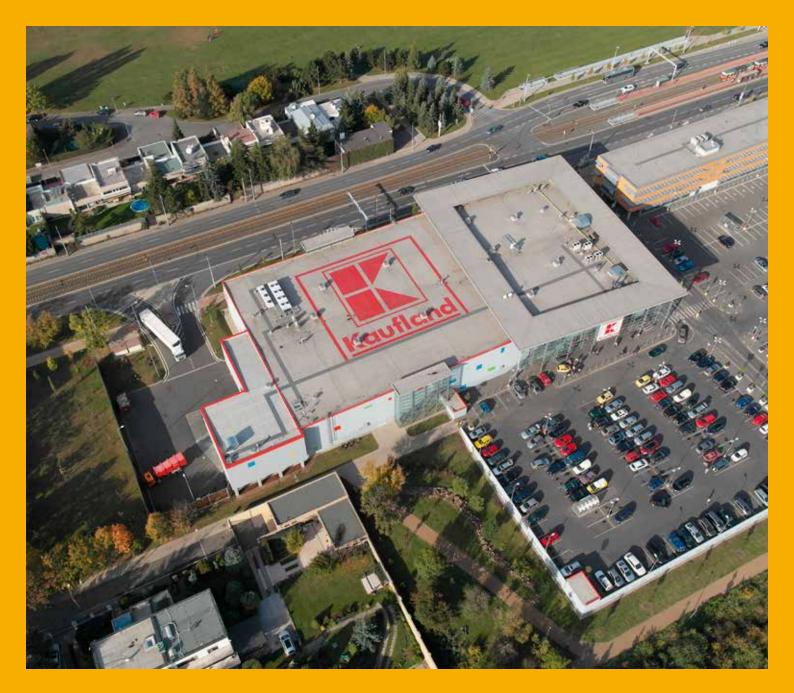

### PROJECT DESCRIPTION

Kaufland Vypich is located in Prague, its roof has 6,000 m<sup>2</sup>, and was constructed in 2012.

# PROJECT REQUIREMENTS

The main challenge in the project was the roof graphic: the logo of Kaufland should be shown on the roof with big size and with red colour.

# SIKA SOLUTION

Sika supplied mechanical fastened roofing system to this building. The logo was made with red Sarnafil® membrane.