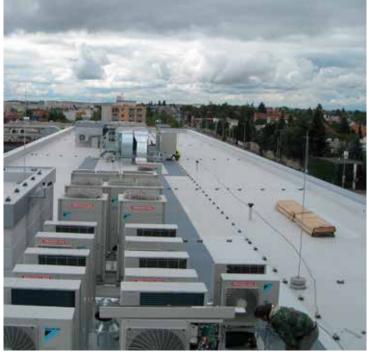

# SIKA SOLUTION

Sika supplied mechanical fastened roofing system to this building. The logo was made with red Sarnafil® membrane.

### **SIKA PRODUCTS**

Products in the roofing systems:

- Sikaplan® 15G,
- Sikaplan® walkway,
- Sarnafil® S327-12EL red

The main roof buildup:

- Trapezoidal metal sheet
- TI Mineral wool
- Sikaplan® 15 G