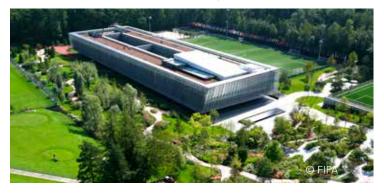

### PROIECT DESCRIPTION

The FIFA Headquarters in Zurich boasts a unique design by Tilla Theus and Partner, with five of its eight stories built underground, and with the above ground façade having the appearance of a stretched goal net. This aluminium netting serves as both a design element and a sunshade. Energy efficient technologies were implemented in the total design of the Headquarters as environmental and ecological considerations were of paramount importance. The Headquarters provides office space for 300 employees, plus 240 parking places and the main auditorium for up to 200 people. They also house extensive conference facilities, archives, the technical support rooms and an underground car park. The site also includes an international standard football pitch and training ground.