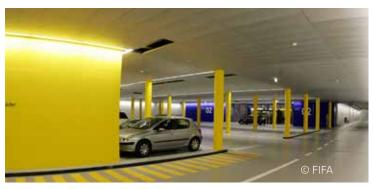

### PROIECT DESCRIPTION

The FIFA Headquarters in Zurich boasts a unique design by Tilla Theus and Partner, with five of its eight stories built underground, and with the above ground façade having the appearance of a stretched goal net. This aluminium netting serves as both a design element and a sunshade. Energy efficient technologies were implemented in the total design of the Headquarters as environmental and ecological considerations were of paramount importance. The Headquarters provides office space for 300 employees, plus 240 parking places and the main auditorium for up to 200 people. They also house extensive conference facilities, archives, the technical support rooms and an underground car park. The site also includes an international standard football pitch and training ground.

# PROJECT REQUIREMENTS

The below ground structure had to be watertight without visible movement joints. The construction had to be carried out throughout the year, with no interruptions from the cold conditions of a Switzerland winter. Tight program and cost pressures were combined with high quality and performance standards.