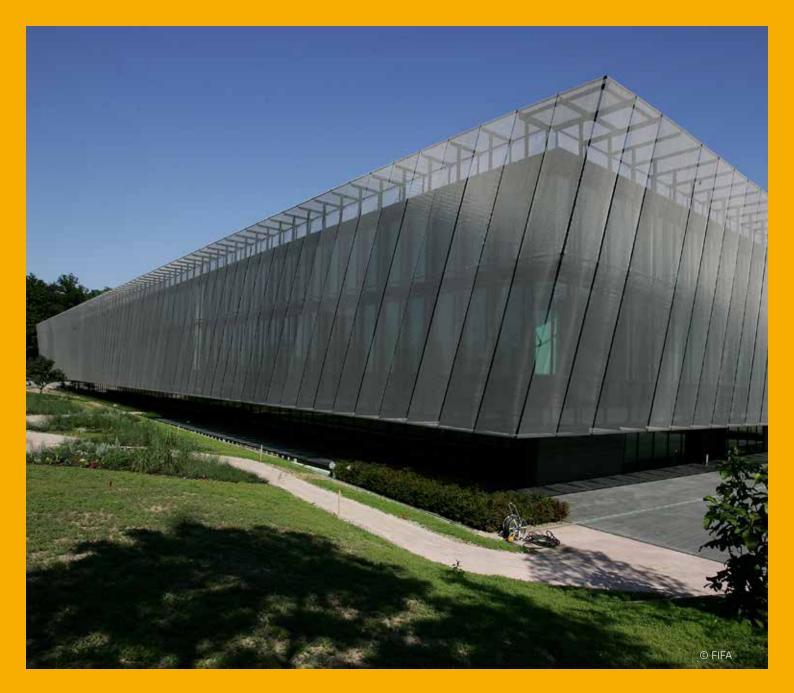

### PROIECT DESCRIPTION

The FIFA Headquarters in Zurich boasts a unique design by Tilla Theus and Partner, with five of its eight stories built underground, and with the above ground façade having the appearance of a stretched goal net. This aluminium netting serves as both a design element and a sunshade. Energy efficient technologies were implemented in the total design of the Headquarters as environmental and ecological considerations were of paramount importance. The Headquarters provides office space for 300 employees, plus 240 parking places and the main auditorium for up to 200 people. They also house extensive conference facilities, archives, the technical support rooms and an underground car park. The site also includes an international standard football pitch and training ground.