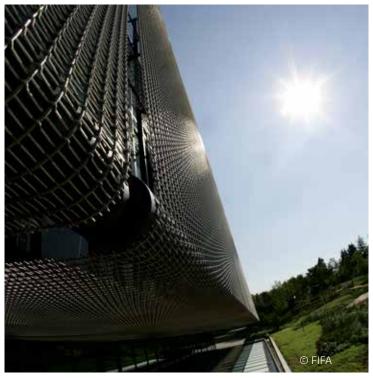

### PROIECT DESCRIPTION

The FIFA Headquarters in Zurich boasts a unique design by Tilla Theus and Partner, with five of its eight stories built underground, and with the above ground façade having the appearance of a stretched goal net. This aluminium netting serves as both a design element and a sunshade. Energy efficient technologies were implemented in the total design of the Headquarters as environmental and ecological considerations were of paramount importance. The Headquarters provides office space for 300 employees, plus 240 parking places and the main auditorium for up to 200 people. They also house extensive conference facilities, archives, the technical support rooms and an underground car park. The site also includes an international standard football pitch and training ground.